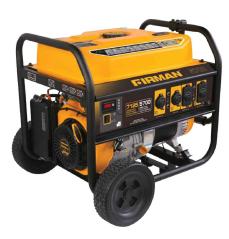

# \$748.75

#### 5700 Watt Generator

72 DB at 23 ft 389 cc Firman Engine

8 Gal Fuel Tank for 13 Hour run time at 50% Load

Outlets: (1) L14-30R Twistlock 30A-120/240VAC, (1) L5-30R 30A-120VAC, (2) 5-20R 120V 20A Duplex GFCI Type

Recoil start, Brushed alternator, Fuel gauge, Low oil shutdown, 1" Steel tube frame, Weight 178 lb.

Size: 27.5"I x 27.2"h x 27.5"d (includes wheels and handle)

Automatic Voltage Regulator & Data-Minder monitors Volts, Hz, Hours and Low Oil