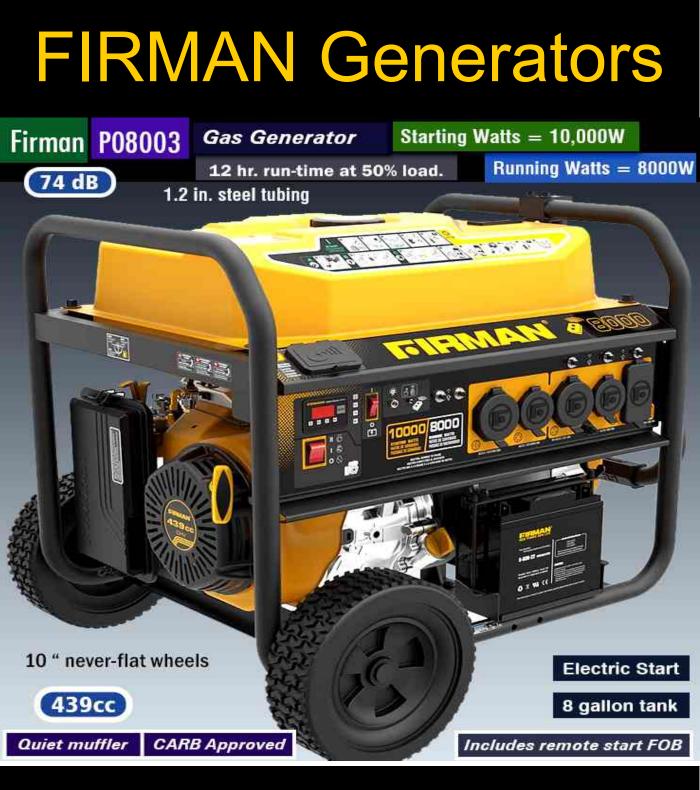

**PO8003** (#19249)

\$936.25

#### 8000 Watt Generator

74 DB at 23 ft 439 cc Firman Engine

8 Gal Fuel Tank for 12 Hour run time at 50% Load

Outlets: (1) 4-50R 120V/240V – 50A, (1) TT-30R (RV Ready) 120V – 30A, (1) L14-30R 120V/240V – 30A Twistlock, (1) L5-30R 120V – 30A, (2) 5-20R Duplex GFCI 120V – 20A

Recoil & Electric Start, Brushed alternator, Fuel gauge, Low oil shutdown, 1-1/4" Steel tube frame, Weight 210 lb.

Size: 28.4"l x 26.8"h x 27.9"d (includes wheels and handle)

Automatic Voltage Regulator & Data-Minder monitors Volts, Hz, Hours and Low Oil