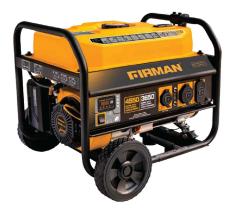

# \$436.25

3650 Watt Generator

67 DB at 23 ft 208 cc Firman Engine

5 Gal Fuel Tank for 14 Hour run time at 50% Load

Outlets: (1) L5-30R, (1) TT-30R [RV Ready] (1) 120V Standard 5-20R Duplex

Recoil start, Brushed alternator, Fuel gauge, Low oil shutdown, 1" Steel tube frame, Weight 108.5 lb.

Size: 25.5"l x 22.7"h x 22.4"d (includes wheels and handle)

Automatic Voltage Regulator & Data-Minder monitors Volts, Hz, Hours and Low Oil

**PO5701** (#19247)