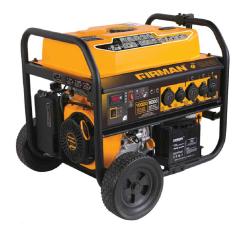

# \$748.75

#### 5700 Watt Generator

72 DB at 23 ft 389 cc Firman Engine

8 Gal Fuel Tank for 13 Hour run time at 50% Load

Outlets: (1) L14-30R Twistlock 30A-120/240VAC, (1) L5-30R 30A-120VAC, (2) 5-20R 120V 20A Duplex GFCI Type

Recoil start, Brushed alternator, Fuel gauge, Low oil shutdown, 1" Steel tube frame, Weight 178 lb.

Size: 27.5"I x 27.2"h x 27.5"d (includes wheels and handle)

Automatic Voltage Regulator & Data-Minder monitors Volts, Hz, Hours and Low Oil