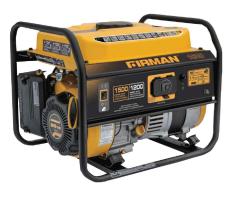

# Firman Generators Portable Power

**PO1201** (#19238)

## \$273.50

1200 Watt Generator

67 DB at 23 ft 208 cc Firman Engine

1.7 Gal Fuel Tank for 10 Hour run time at 50% LoadOutlets: (2) 120V Standard (5-20 Duplex)Recoil start, Brushed alternator, Fuel gauge, Low oil shutdown, 3/4" Steel tube frame

Size: 17.5"l x 15.1"h x 14"d, Weight: 54 lbs.

**PO3602** (#19244)