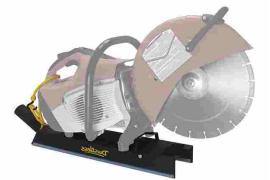

## Flat Work Guard (shown above)

Utility Guard (shown below)

Call for price - PN: D0084, Flat Work 14" Dust Guard

Call for price - PN: 93783, Utility 14" Dust Guard

## Both guards include Universal Hinge Mounting Bracket to fit Husqvarna, Makita, Stihl

- Captures 90% of concrete dust when used with appropriate vacuum (minimal CFM is 250)
- The hinge on the bracket automatically positions the guard to capture dust as it comes off the blade Guard automatically adjusts to the saw's angle and material being cut Easy installation, includes all installation hardware. Bungee cord, included (only used for transporting and storage)
- Made of HD aluminum for lightweight and durability, 2" OD dust exhaust port for use with 2" vacuum hose.