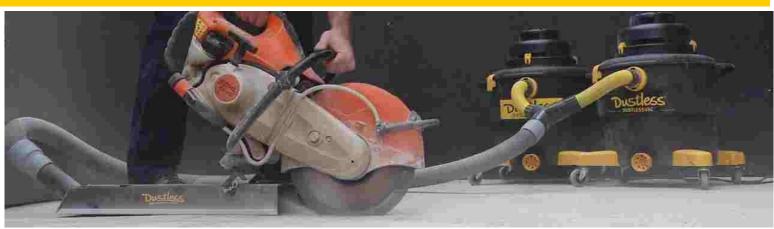

## 14" Dust Guards For Gas Cut-Off Saws

Div. of Scott Electric • 800-388-2232, #2403

## Both guards include Universal Hinge Mounting Bracket to fit Husqvarna, Makita, Stihl

- Captures 90% of concrete dust when used with appropriate vacuum (minimal CFM is 250)
- The hinge on the bracket automatically positions the guard to capture dust as it comes off the blade Guard automatically adjusts to the saw's angle and material being cut Easy installation, includes all installation hardware. Bungee cord, included (only used for transporting and storage)
- Made of HD aluminum for lightweight and durability, 2" OD dust exhaust port for use with 2" vacuum hose.

## 250 & 300 CFM Dust Extractors

— OSHA Silica Dust Compliant for a 14" saw

click on each brand for Info & Pricing.

USA Dust Guard - 250 CFM

<u>Bosch</u> - 300 CFM