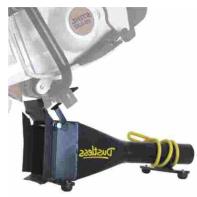

## Flat Work Guard (shown above)

Utility Guard (shown below)

Call for price - PN: D0084, Flat Work 14" Dust Guard

Call for price - PN: 93783, Utility 14" Dust Guard

## Both guards include Universal Hinge Mounting Bracket to fit Husqvarna, Makita, Stihl

- Captures 90% of concrete dust when used with appropriate vacuum (minimal CFM is 250)
- The hinge on the bracket automatically positions the guard to capture dust as it comes off the blade Guard automatically adjusts to the saw's angle and material being cut Easy installation, includes all installation hardware. Bungee cord, included (only used for transporting and storage)
- Made of HD aluminum for lightweight and durability, 2" OD dust exhaust port for use with 2" vacuum hose.