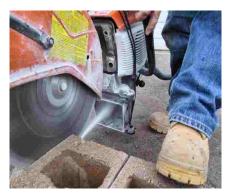

## Both guards include Universal Hinge Mounting Bracket to fit Husqvarna, Makita, Stihl

- Captures 90% of concrete dust when used with appropriate vacuum (minimal CFM is 250)
- The hinge on the bracket automatically positions the guard to capture dust as it comes off the blade Guard automatically adjusts to the saw's angle and material being cut Easy installation, includes all installation hardware. Bungee cord, included (only used for transporting and storage)
- Made of HD aluminum for lightweight and durability, 2" OD dust exhaust port for use with 2" vacuum hose.