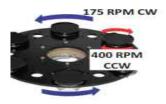

## Planetary - Counter Rotating, 6-Head

Polish Concrete & Stone Floors @ 400 RPM!

Orbitec Diamond Plate with (6) 3" Diamond Resin Pad Holders — Plate Spins Clockwise @ 175 RPM — — (6) Heads Spin Counter-Clockwise @ 400 RPM —

## Professional Polishing of Concrete & Stone Floors

Planetary Design - 400 RPM, Counter-Rotating Heads (6)

Go From 175 RPM to 400 RPM Diamond Polishing Pad Speed

- (6) Independent, Counter-Rotating Heads: Completely sealed from debris & slurry, spin 3" diamond resin pads at 400 RPM 60% faster than the *clockwise spinning* Orbitec Driver Plate
- Planetary Design: (6) heads, spinning @ 400 RPM in counterclockwise direction, mounted to the Orbitec Driver Plate that spins clockwise @ 165 - 175 RPM.
- Professional Polishing Results: planetary action allows the grinder to smoothly move across floors with ease, provides greater torque during starting and then transfers to the individual heads (6) to increased RPM speed for professional polishing of concrete and stone floors
- Steel Milled Clutch Plate: HD durability, provides easy on-and-off mounting of the Orbitec Driver Plate.
- Three Plate Sizes: 13", 17" and 20"
- Electroplated 1/2" Thick Steel Driver Plate: built with replaceable pedestal heads. Black electrostatic powder coating resists corrosion and scratching.
- Orbitec Driver Plate: Mounds to most conventional designed 3tab floor machines.
- 6-Heads with hook'n loop facing, securely mount and hold 3" round diamond pads
- Diamond pads, shown below, are quickly changed without shop tools
  - To order Diamond Pads, click here.

Semi-Metal (30 - 400 Grit) & Resin Polishing Pads (50 - 300 Grit)

Orbitec driver plate rotates at 175 RPM, individuals heads (6) rotate at 400 RPM's.