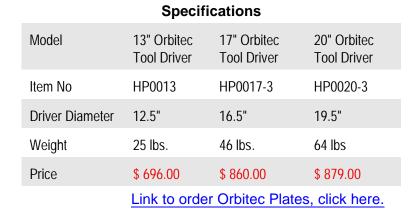

allows the grinder to smoothly move across floors with ease, provides greater torque during starting and then transfers to the individual heads (6) to increased RPM speed for professional polishing of concrete and stone floors
- Steel Milled Clutch Plate: HD durability, provides easy on-and-off mounting of the Orbitec Driver Plate.
- Three Plate Sizes: 13", 17" and 20"
- Electroplated 1/2" Thick Steel Driver Plate: built with replaceable pedestal heads. Black electrostatic powder coating resists corrosion and scratching.
- Orbitec Driver Plate: Mounds to most conventional designed 3tab floor machines.
- 6-Heads with hook'n loop facing, securely mount and hold 3" round diamond pads
- Diamond pads, shown below, are quickly changed without shop tools
  - To order Diamond Pads, click here.









Semi-Metal (30 - 400 Grit) & Resin Polishing Pads (50 - 300 Grit)



Orbitec driver plate rotates at 175 RPM, individuals heads (6) rotate at 400 RPM's.