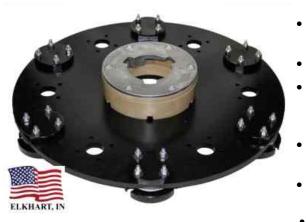

Division of Scott Electric • 412-605-2992

## **Orbitec - High Speed Plate**

## Planetary - Counter Rotating, 6-Head

Polish Concrete & Stone Floors @ 400 RPM!



Orbitec Diamond Plate with (6) 3" Diamond Resin Pad Holders — Plate Spins Clockwise @ 175 RPM — — (6) Heads Spin Counter-Clockwise @ 400 RPM —



Orbitec Driver Plate (bottom view) with Steel Milled Clutch Plate

## Professional Polishing of Concrete & Stone Floors



Planetary Design - 400 RPM, Counter-Rotating Heads (6)

Go From 175 RPM to 400 RPM Diamond Polishing Pad Speed

- (6) Independent, Counter-Rotating Heads: Completely sealed from debris & slurry, spin 3" diamond resin pads at 400 RPM 60% faster than the *clockwise spinning* Orbitec Driver Plate
- Planetary Design: (6) heads, spinning @ 400 RPM in counterclockwise direction, mounted to the Orbitec Driver Plate that spins clockwise @ 165 - 175 RPM.
- Professional Polishing Results: planetary action allows the grinder to smoothly move across floors with ease, provides greater torque during starting and then transfers to the individual heads (6) to increased RPM speed for