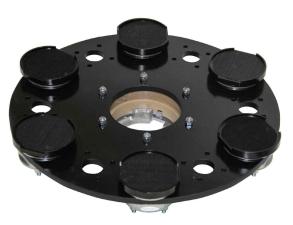

## Planetary - Counter Rotating, 6-Head

Polish Concrete & Stone Floors @ 400 RPM!

Orbitec Diamond Plate with (6) 3" Diamond Resin Pad Holders — Plate Spins Clockwise @ 175 RPM — — (6) Heads Spin Counter-Clockwise @ 400 RPM —

## Professional Polishing of Concrete & Stone Floors

Planetary Design - 400 RPM, Counter-Rotating Heads (6)

Go From 175 RPM to 400 RPM Diamond Polishing Pad Speed

- (6) Independent, Counter-Rotating Heads: Completely sealed from debris & slurry, spin 3" diamond resin pads at 400 RPM 60% faster than the *clockwise spinning* Orbitec Driver Plate
- Planetary Design: (6) heads, spinning @ 400 RPM in counterclockwise direction, mounted to the Orbitec Driver Plate that spins clockwise @ 165 - 175 RPM.
- Professional Polishing Results: planetary action allows the grinder to smoothly move across floors with ease, provides greater torque during starting and then transfers to the individual heads (6) to increased RPM speed for professional polishing of concrete and stone floors
- Steel Milled Clutch Plate: HD durability, provides easy on-and-off mounting of the Orbitec Driver Plate.
- Three Plate Sizes: 13", 17" and 20"
- Electroplated 1/2" Thick Steel Driver Plate: built with replaceable pedestal heads. Black electrostatic powder coating resists corrosion and scratching.
- Orbitec Driver Plate: Mounds to most conventional designed 3tab floor machines.
- 6-Heads with hook'n loop facing, securely mount and hold 3" round diamond pads
- Diamond pads, shown below, are quickly changed without shop tools
  - To order Diamond Pads, click here.